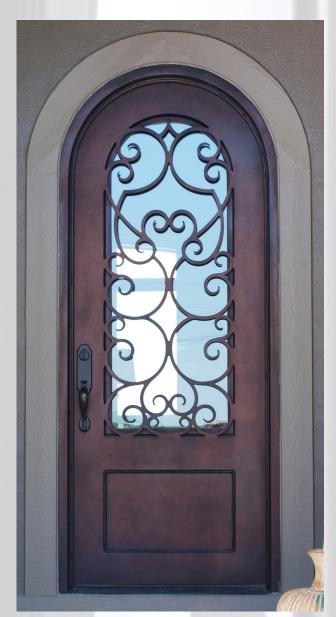

# THE SANTA CRUZ

#### The Science of Natural Beauty

Aesthetically beautiful by design, the Santa Cruz Iron Door makes use of Fibonacci spirals that lend an organic welcoming feeling to your home. Reminiscent of beautiful vines, it invites guests in with a warm embrace.