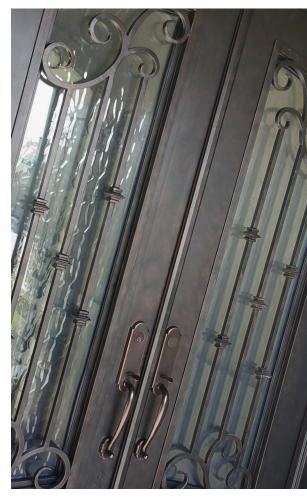

#### **Easy Cleaning Option**

Our custom doors have the option of operable scroll work. Scroll work swings away easily on durable 3/4" welded barrel hinges for easy glass cleaning and secures with decorative latches for a finished look.

#### **Glass Options**

Cotswold Glass

Flemish Glass