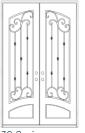

# THE SANTA CRUZ

#### The Science of Natural Beauty

Aesthetically beautiful by design, the Santa Cruz Iron Door makes use of Fibonacci spirals that lend an organic welcoming feeling to your home. Reminiscent of beautiful vines, it invites guests in with a warm embrace.