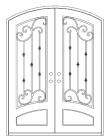

# THE SANTA CRUZ

#### The Science of Natural Beauty

Aesthetically beautiful by design, the Santa Cruz Iron Door makes use of Fibonacci spirals that lend an organic welcoming feeling to your home. Reminiscent of beautiful vines, it invites guests in with a warm embrace.