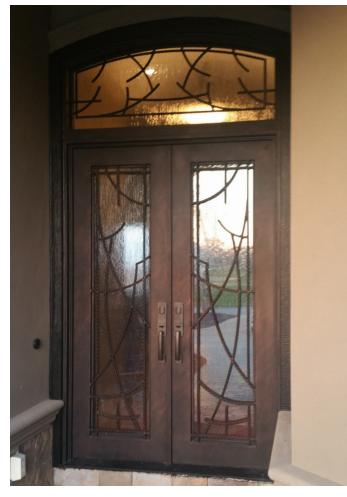

# THE SANTA CRUZ

#### The Science of Natural Beauty

Aesthetically beautiful by design, the Santa Cruz Iron Door makes use of Fibonacci spirals that lend an organic welcoming feeling to your home. Reminiscent of beautiful vines, it invites guests in with a warm embrace.