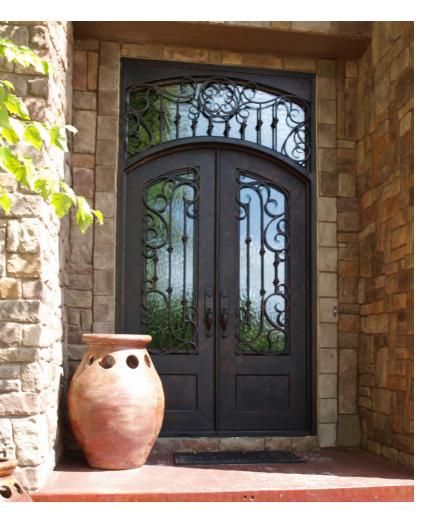

# THE SANTA CRUZ

#### The Science of Natural Beauty

Aesthetically beautiful by design, the Santa Cruz Iron Door makes use of Fibonacci spirals that lend an organic welcoming feeling to your home. Reminiscent of beautiful vines, it invites guests in with a warm embrace.