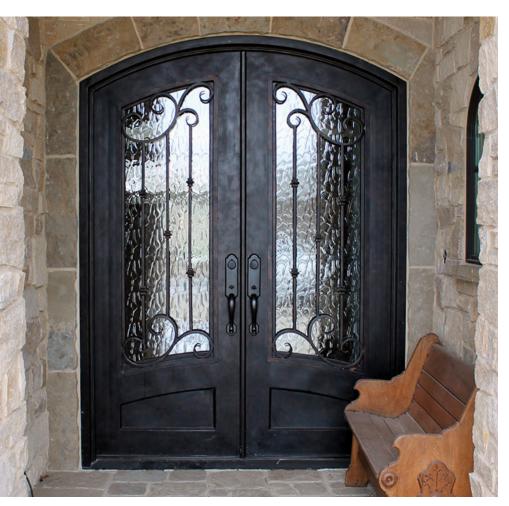

# THE SANTA CRUZ

#### The Science of Natural Beauty

Aesthetically beautiful by design, the Santa Cruz Iron Door makes use of Fibonacci spirals that lend an organic welcoming feeling to your home. Reminiscent of beautiful vines, it invites guests in with a warm embrace.