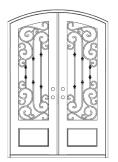

# THE SANTA CRUZ

#### The Science of Natural Beauty

Aesthetically beautiful by design, the Santa Cruz Iron Door makes use of Fibonacci spirals that lend an organic welcoming feeling to your home. Reminiscent of beautiful vines, it invites guests in with a warm embrace.