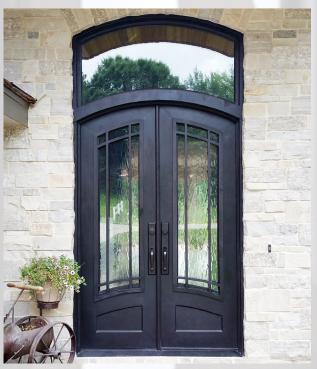

# CUSTOM IRON DOORS Absolutely Unique

#### **Easy Cleaning Option**

Our custom doors have the option of operable scroll work. Scroll work swings away easily on durable 3/4" welded barrel hinges for easy glass cleaning and secures with decorative latches for a finished look.