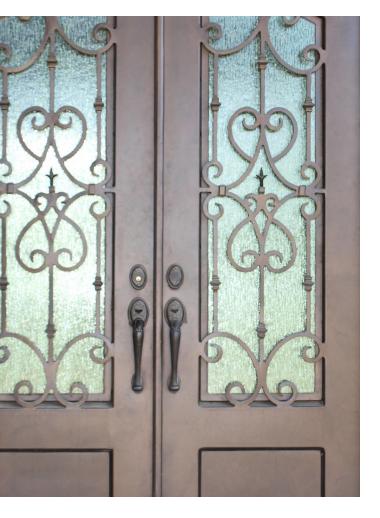

### DOOR SPECIFICATIONS

Midwest Iron Doors maintains inventory of all design series doors. We stock 64" and 72" wide double doors. Our stock single doors are 42" wide. All stock doors are 8' in height. Interior and exterior portions of the door panel and frame are constructed of 14-guage steel. All scroll work is constructed of 5/8" or 1/2" solid steel bar.

Our doors go through numerous steps, including a zinc spray treatment, to create one of the industry's most durable finishes. To further enhance the unique beauty and look of our doors, we apply a final faux finish by hand.