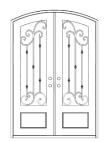

# THE SANTA CRUZ

#### The Science of Natural Beauty

Aesthetically beautiful by design, the Santa Cruz Iron Door makes use of Fibonacci spirals that lend an organic welcoming feeling to your home. Reminiscent of beautiful vines, it invites guests in with a warm embrace.