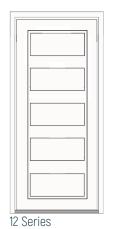

# THE ORION

12 Series

#### Leading Lines Lead You Home.

The Orion Iron Door is the ultimate in minimalist design. This sophisticated iron door, with its simple parallel lines, gives your property a clean, balanced look.

# 12 Series

#### Modern Art At Your Doorstep

The Cosmo Iron Door is sleek and modern.

Asymmetrical lines and curves connect to catch your eye. Make a statement with the kinetic energy of a Cosmo Iron Door.