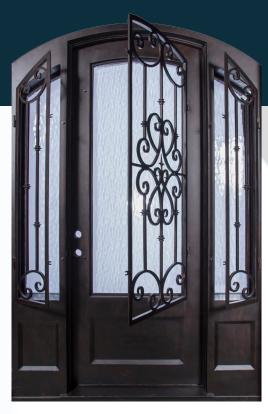

# THE SANTA CRUZ

#### The Science of Natural Beauty

Aesthetically beautiful by design, the Santa Cruz Iron Door makes use of Fibonacci spirals that lend an organic welcoming feeling to your home. Reminiscent of beautiful vines, it invites guests in with a warm embrace.