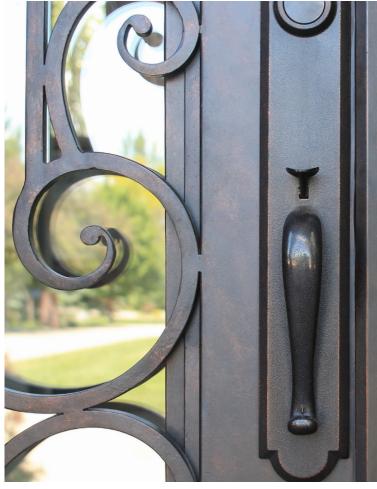

#### **Easy Cleaning Option**

Our custom doors have the option of operable scroll work. Scroll work swings away easily on durable 3/4" welded barrel hinges for easy glass cleaning and secures with decorative latches for a finished look.

### DOOR SPECIFICATIONS

Midwest Iron Doors maintains inventory of all design series doors. We stock 64" and 72" wide double doors. Our stock single doors are 42" wide. All stock doors are 8' in height. Interior and exterior portions of the door panel and frame are constructed of 14-guage steel. All scroll work is constructed of 5/8" or 1/2" solid steel bar.