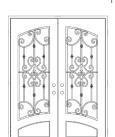

# THE SANTA CRUZ

#### The Science of Natural Beauty

Aesthetically beautiful by design, the Santa Cruz Iron Door makes use of Fibonacci spirals that lend an organic welcoming feeling to your home. Reminiscent of beautiful vines, it invites guests in with a warm embrace.