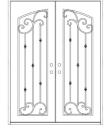

# THE SANTA CRUZ

#### The Science of Natural Beauty

Aesthetically beautiful by design, the Santa Cruz Iron Door makes use of Fibonacci spirals that lend an organic welcoming feeling to your home. Reminiscent of beautiful vines, it invites guests in with a warm embrace.