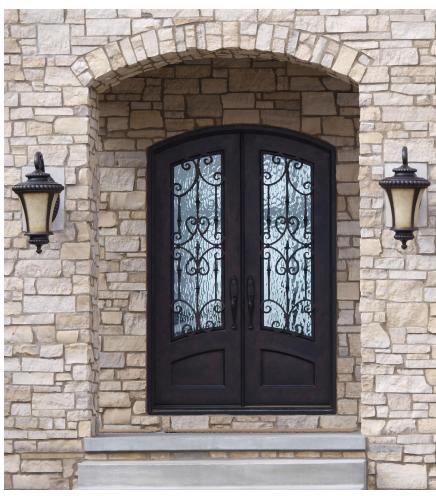

# THE SANTA CRUZ

#### The Science of Natural Beauty

Aesthetically beautiful by design, the Santa Cruz Iron Door makes use of Fibonacci spirals that lend an organic welcoming feeling to your home. Reminiscent of beautiful vines, it invites guests in with a warm embrace.