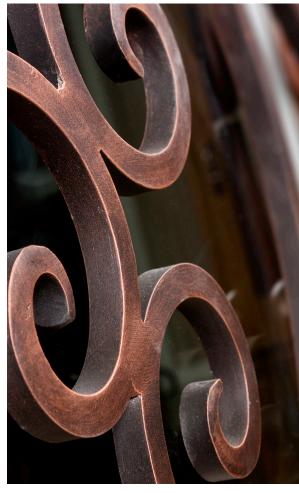

# THE SANTA CRUZ

#### The Science of Natural Beauty

Aesthetically beautiful by design, the Santa Cruz Iron Door makes use of Fibonacci spirals that lend an organic welcoming feeling to your home. Reminiscent of beautiful vines, it invites guests in with a warm embrace.