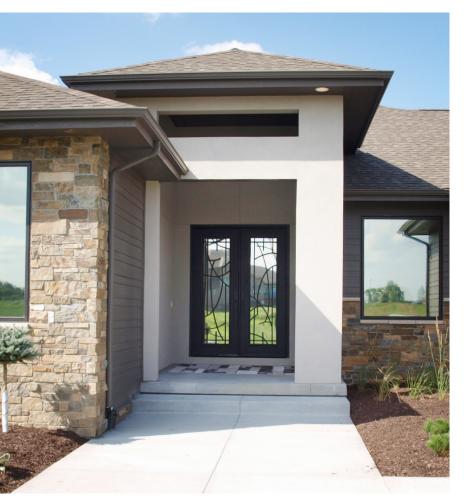

# THE ORION

12 Series

#### Leading Lines Lead You Home.

The Orion Iron Door is the ultimate in minimalist design. This sophisticated iron door, with its simple parallel lines, gives your property a clean, balanced look.