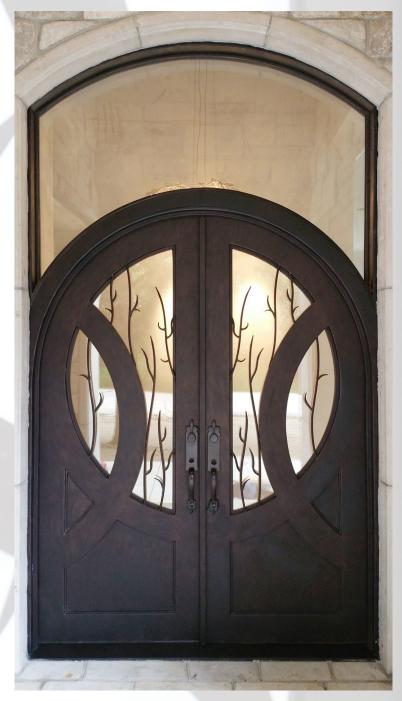

# THE COSMO

# 12 Series

#### Modern Art At Your Doorstep

The Cosmo Iron Door is sleek and modern.

Asymmetrical lines and curves connect to catch your eye. Make a statement with the kinetic energy of a Cosmo Iron Door.